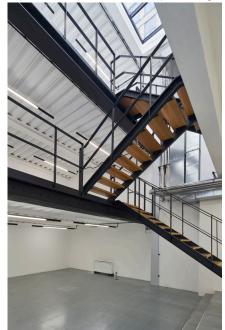

The project involved the refurbishment and extension of a 27,000sqft corner office building, in Shoreditch.

Usable floor space has been increased by over 10% with a new zinc-clad top floor and new mezzanine floors. The reception is clad in curved timber to reflect the old use of the building, as a factory for roll-top desks.