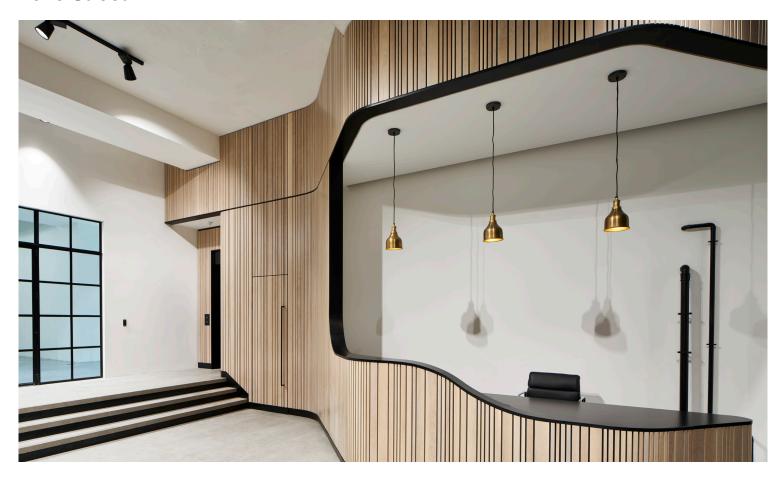

The project involved the refurbishment and extension of a 27,000sqft corner office building, in Shoreditch.

Usable floor space has been increased by over 10% with a new zinc-clad top floor and new mezzanine floors. The reception is clad in curved timber to reflect the old use of the building, as a factory for roll-top desks.