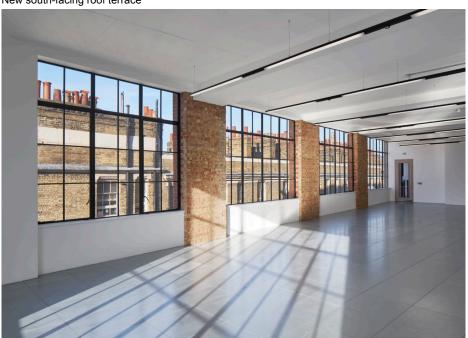

New Crittal windows and intelligent servicing helped the building achieve a BREEAM 'Excellent' rating

New south-facing roof terrace

Exposed brick piers and feature pendant lighting

Hale Brown | Architects