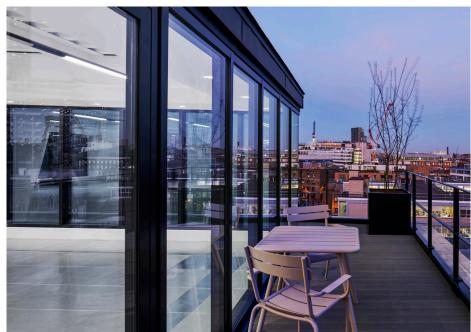

New Crittal windows and intelligent servicing helped the building achieve a BREEAM 'Excellent' rating

New south-facing roof terrace

Exposed brick piers and feature pendant lighting

Hale Brown | Architects