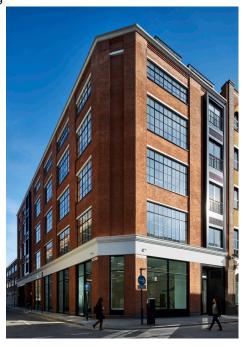

## Luke Street

Location | Shoreditch Client | Stanhope Status | Completed 2016 Size |

Following the success of Kew Road, HBA have completed our second Low Carbon Workplace project, with Stanhope in March 2016.

The project involved the refurbishment and extension of a 27,000sqft corner office building, in Shoreditch.

Usable floor space has been increased by over 10% with a new zinc-clad top floor and new mezzanine floors. The reception is clad in curved timber to reflect the old use of the building, as a factory for roll-top desks.

New Crittal windows and intelligent servicing helped the building achieve a BREEAM 'Excellent' rating

New south-facing roof terrace

Exposed brick piers and feature pendant lighting

Hale Brown | Architects