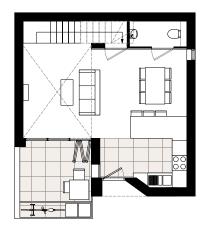

## Clarendon

Location | Colliers Wood, London Client | Private Status | Planning 2016 Size | 55sqm

Hale Brown have submitted a planning application for this compact, detached 1-bedroom house in Merton.

The single-aspect design provides a spacious living room/kitchen to the ground floor, overlooking a small courtyard, with bedrooms to the upper floor.

Hand-made brick is to be used externally to clad the house with solid, pre-fabricated timber panels internally, providing a simple palette of materials.

Rooflights provide controlled daylight to the staircase at the rear of the plan.