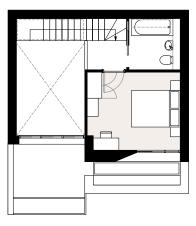

## Clarendon

Location | Colliers Wood, London Client | Private Status | Planning 2016 Size | 55sqm

Hale Brown have submitted a planning application for this compact, detached 1-bedroom house in Merton.

The single-aspect design provides a spacious living room/kitchen to the ground floor, overlooking a small courtyard, with bedrooms to the upper floor.

Hand-made brick is to be used externally to clad the house with solid, pre-fabricated timber panels internally, providing a simple palette of materials.

Rooflights provide controlled daylight to the staircase at the rear of the plan.