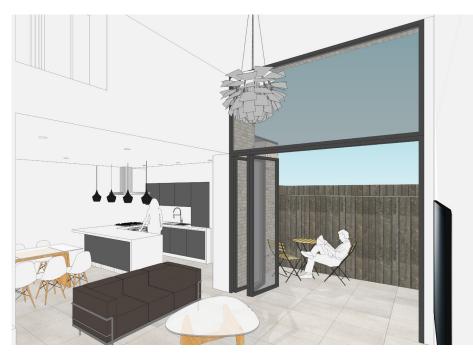

## Clarendon

Location | Colliers Wood, London Client | Private Status | Planning 2016 Size | 55sqm

Hale Brown have submitted a planning application for this compact, detached 1-bedroom house in Merton.

The single-aspect design provides a spacious living room/kitchen to the ground floor, overlooking a small courtyard, with bedrooms to the upper floor.

Hand-made brick is to be used externally to clad the house with solid, pre-fabricated timber panels internally, providing a simple palette of materials.

Rooflights provide controlled daylight to the staircase at the rear of the plan.