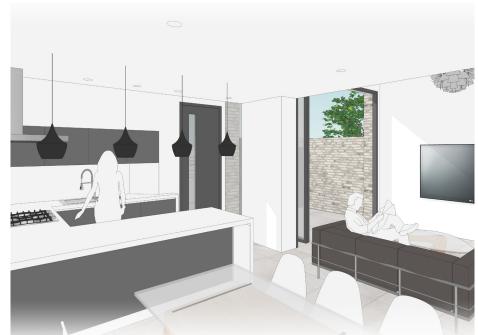

## Clarendon

Location | Colliers Wood, London Client | Private Status | Planning 2016 Size | 55sqm

Hale Brown have submitted a planning application for this compact, detached 1-bedroom house in Merton.

The single-aspect design provides a spacious living room/kitchen to the ground floor, overlooking a small courtyard, with bedrooms to the upper floor.

Hand-made brick is to be used externally to clad the house with solid, pre-fabricated timber panels internally, providing a simple palette of materials.

Rooflights provide controlled daylight to the staircase at the rear of the plan.