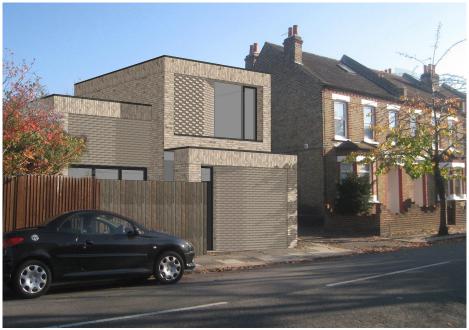

## Clarendon

Location | Colliers Wood, London Client | Private Status | Planning 2016 Size | 55sqm

Hale Brown have submitted a planning application for this compact, detached 1-bedroom house in Merton.

The single-aspect design provides a spacious living room/kitchen to the ground floor, overlooking a small courtyard, with bedrooms to the upper floor.

Hand-made brick is to be used externally to clad the house with solid, pre-fabricated timber panels internally, providing a simple palette of materials.

Rooflights provide controlled daylight to the staircase at the rear of the plan.