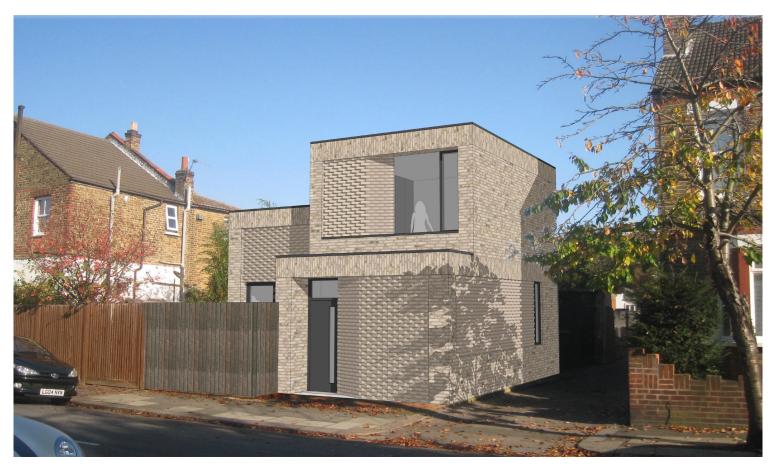

## Clarendon

Location | Colliers Wood, London Client | Private Status | Planning 2016 Size | 55sqm

Hale Brown have submitted a planning application for this compact, detached 1-bedroom house in Merton.

The single-aspect design provides a spacious living room/kitchen to the ground floor, overlooking a small courtyard, with bedrooms to the upper floor.

Hand-made brick is to be used externally to clad the house with solid, pre-fabricated timber panels internally, providing a simple palette of materials.

Rooflights provide controlled daylight to the staircase at the rear of the plan.