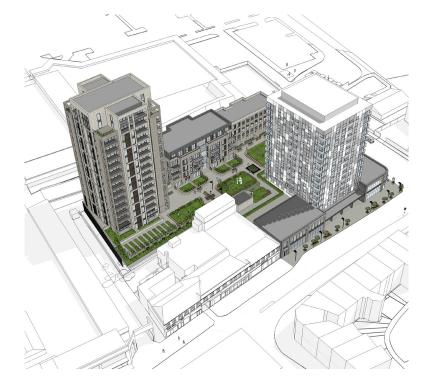

## **Premier Place**

Location | Edgware, London
Client | Reichman Properties
Status | Planning 2016
Size | 90,000sqft Residential/ 2016

Size | 90,000sqft Resildential/ 20,000 sqft Retail

Planning Approval has been granted at Committee for a large mixed-use development in Edgware, to include 122 residential units as well as refurbishment of existing offices and retail units.

The scheme is centered around a landscaped podium, which provides shared amenity space to the residential flats above.

The scheme steps down from the 19no. storey residential tower to provide south-facing, landscaped communal roof gardens for all resident.