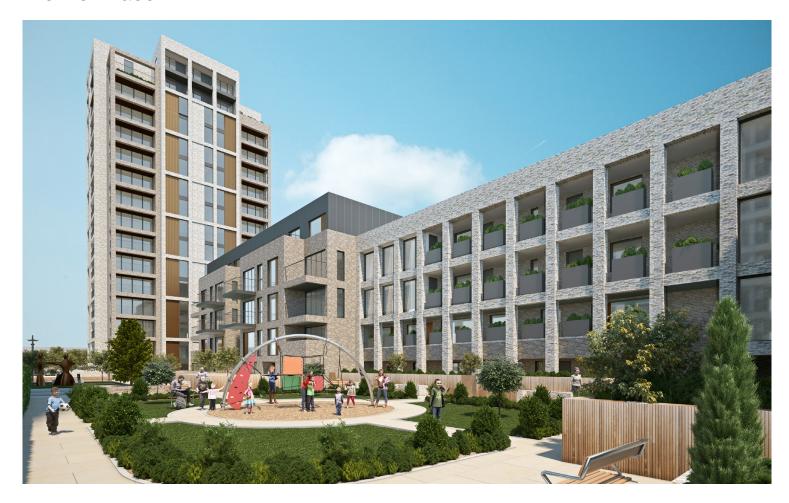

The scheme is centered around a landscaped podium, which provides shared amenity space to the residential flats above.

The scheme steps down from the 19no. storey residential tower to provide south-facing, landscaped communal roof gardens for all resident.